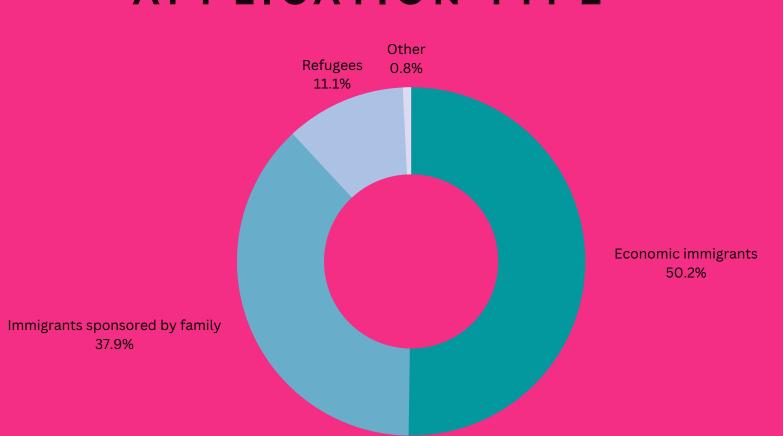

## RENFREW COUNTY

QUICK DATA ON IMMIGRANT POPULATION

<a href="#">+5,690 ★</a>

OUT OF 106,365 RESIDENTS ARE IMMIGRANTS

45.2

\$80,000

Median age of the population of Renfrew County

Median Income of Household, pre-tax, of Renfrew County

91,580

230

Speaks Only English

Speaks Only French

13,425

145

Speaks Both English and French

**Speaks Neither English or French** 

## Immigrants Origin

Europe: 3,245 - Asia: 1,245 - Americas (North, South and Central): 975 Africa: 185 - Oceania: 40



About 5.35 per cent of people in Renfrew County is an immigrant

## ADMISSION CATEGORY AND APPLICATION TYPE



## INITIAL AGE AT IMMIGRATION











www.linkedin.com/showcase/local-immigration-partnership-lanark-renfrew-county