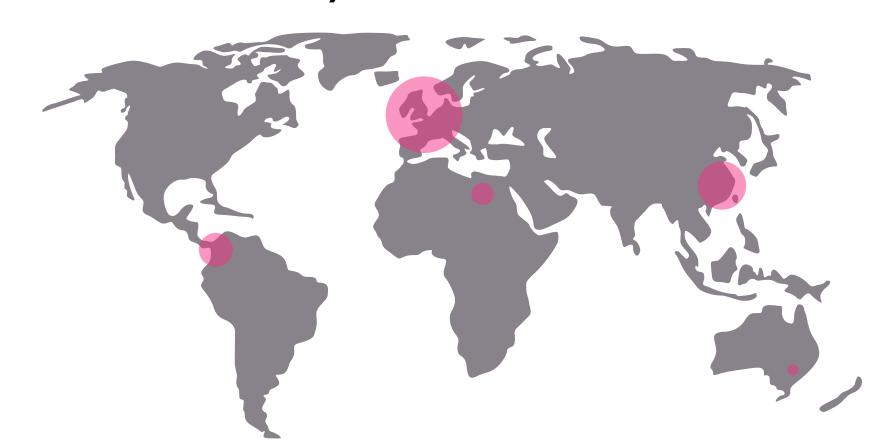

## Immigrants Origin

Europe: 3,245 - Asia: 1,245 - Americas (North, South and Central): 975 Africa: 185 - Oceania: 40

About 5.35 per cent of people in Renfrew County is an immigrant